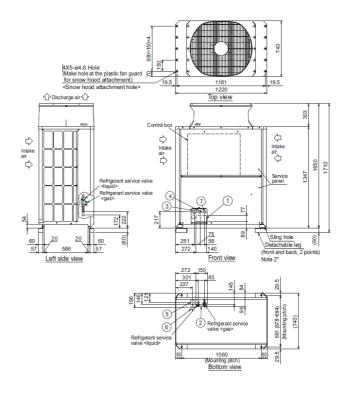

(A)                           | 8                 |
| Running Current (A) - Heating                  | 11.5              |
| Running Current (A) - Cooling                  | 10.6              |
| Fuse Rating (MCB sizes BS EN 60947-2) - (A)    | 20                |
| Mains Cable No. Cores                          | 4 + EARTH         |
| PIPING RESTRICTIONS                            |                   |
| Total Piping Length (m)                        | 1000              |
| Furthest Piping Length (m)                     | 165               |
| Furthest Piping Length After First Branch (m)  | 40                |
| Between Indoor and Outdoor units - Height (m)  | 50                |
| Between Indoor and Indoor units - Height (m)   | 30                |

## **DIMENSIONS**

PUHY-EP250YKM-A